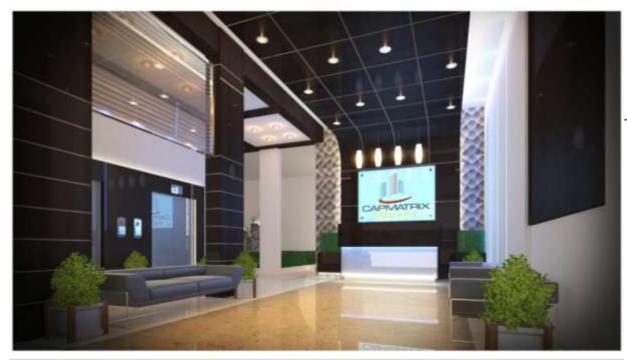

# KEY HIGHLIGHTS

- OFFICE SPACE STARTING FROM 981 SQ FT
- LOCATED AT WAGLE ESTATE, THANE WEST
- JUST 3 KM , FROM THANE AND MULUND STATION
- OFFICES WITH AMPLE CAR PARKING
- STATE OF THE ART ENTRANCE LOBBY

## **ENTRANCE LOUNGE AREA**